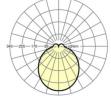

# LIGHTING TECHNOLOGY

| LED, Colour rendering/Light colour CRI ≥ |  |
|------------------------------------------|--|
| 80 / 3000K                               |  |
| 3SDCM                                    |  |
| 3822lm                                   |  |
| 50000h L80/B10 (Tq 45°C)                 |  |
| 149lm/W                                  |  |
| 115° (C0) / 110 ° (C90)                  |  |
| 24.1 / 23.5                              |  |
|                                          |  |

# **DEEP-LINK**

https://www.regiolux.de/en/article/19472004080

LED 4000lm 830 100 % 90 % / 10 % 24.1 / 23.5