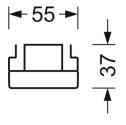

## **MECHANICS**

| Housing colour         | traffic white RAL 9016                   |
|------------------------|------------------------------------------|
| Dimensions (LxWxH/DxH) | 1531mm x 55mm x 37mm                     |
| Weight (net)           | 1.9kg                                    |
| Type of installation   | Mounting rail system installation, Light |
|                        | structure                                |

| Dimensions |
|------------|
|------------|

| L | 1531 mm | Length |
|---|---------|--------|
| В | 55 mm   | Width  |
| н | 37 mm   | Height |