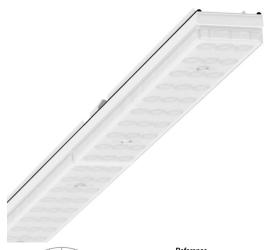

IP 64 device mount - Individual.Lens.Optic frosted - direct/indirect diffuse distribution - visually continuous

Device mounts made of galvanised, profiled sheet steel with zinc coating combined with polyester resin paint guarantees good corrosion protection; tool-free attachment with design-integrated push locks ensure protection against theft and disassembly. Integrated end faces made of plastic with sealing lips and an all-round closed seal to the support rail for a protection type up to IP64. Housing colour traffic white RAL 9016; Direct/indirect light distribution, diffuse light beam distribution using the Individual.Lens.Optic made of frosted PMMA plastic. The single lens optics has a transparent seal, ensures absolute ease of assembly and are simple to maintain thanks to the easily cleaned surface. The inner rhythm of the 3-row single lens arrangement and the overriding device mount are perfectly in tune to guarantee a homogeneous appearance in the object. Electrical connection by means of a fixed, 3-pin, quick-fit plug connector and a free choice of phases. Integrated guide for fast contacting. They are exchangeable, permit modernisation and reliably prolong the service life of the overall system.